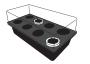

# C. SEED STARTER

Selected Seed Kits will come with a seed starter, which help save 7+ planting days!

# C1. HOW TO USE

1. Add water to ½ full of the black tray.

3. Cover with the

**ONLINE MODE** 

\_ 1

Neber StylistUn

Dyini Seel starter

5. In the app, click 'Add

transparent cover.

2. Place the capsule holder on the black tray, then insert capsules with seeds. Follow A. Assemble planting capsules - P.2.

My Veg

Photo Badge

6. Start planting in a Seed

C2. HOW TO TRANSFER SEEDLINGS

4. Place the seed starter in a cool, dry place without

direct sunlight and wait until seeds sprout.

and select 'Seed starter'. starter.