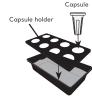

transparent cover.

2. Place the capsule holder on the black tray, then insert capsules with seeds. Follow A. Assemble planting capsules - P.2.

My Veg

Photo Badge

6. Start planting in a Seed

C2. HOW TO TRANSFER SEEDLINGS