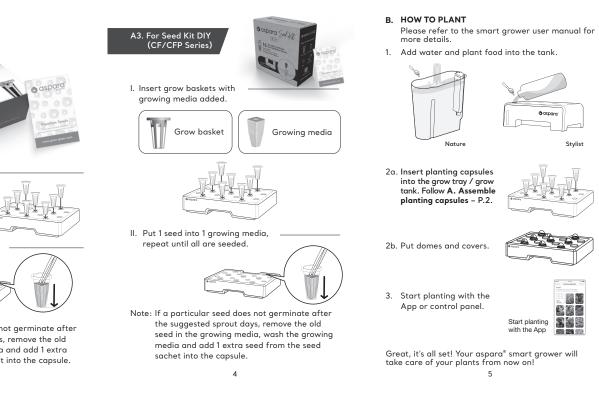

# D. PLANTING TIPS

Add a little bit of water to each planting capsule at the beginning of planting (to wet the growing media from the top) can help germination. 

Refer to aspara® app in-app tips or visit www.grow-green.com for more tips.