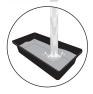

# C1. HOW TO USE

1. Add water to ½ full of the black tray.

3. Cover with the

**ONLINE MODE** 

\_ 1

Neber StylistUn

Dyini Seel starter

5. In the app, click 'Add

transparent cover.

2. Place the capsule holder on the black tray, then insert capsules with seeds. Follow A. Assemble planting capsules - P.2.

My Veg

Photo Badge

6. Start planting in a Seed

C2. HOW TO TRANSFER SEEDLINGS