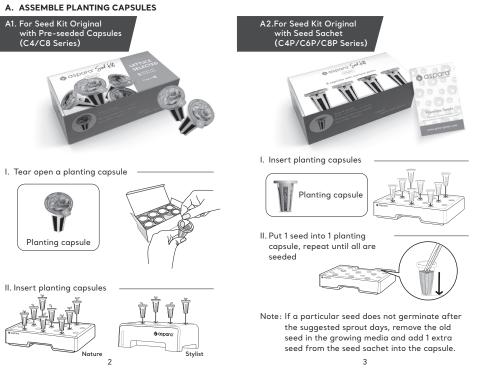

transparent cover.

2. Place the capsule holder on the black tray, then insert capsules with seeds. Follow A. Assemble planting capsules - P.2.

My Veg

Photo Badge

6. Start planting in a Seed

C2. HOW TO TRANSFER SEEDLINGS

. Take capsules with seedlings reaching about 0.5cm (0.2 inch) tall.

2. Insert planting capsules into a grow tray/grow tank. Follow **B. How to plant** - P.5.

**ONLINE MODE** 

In the app, select 'Transfer' in the seed starter. Choose the grower with seedling transferred.

The aspara planting program will auto alian with your plant growth stage.

#### OFFLINE MODE

**Planting stage** 

Stylist 3b2. Select a plant type to start planting.

DO NOT let any sprouts arow taller than 1cm in the seed starter.

If seeds do not aerminate after the suggested sprout day, check F. PRODUCT WARRANTY - P.10 for the next step or contact info@grow-green.com

Only transfer the

germinated planting

capsules, non-aerminated

seeds can be left in the seed

starter until they germinate.